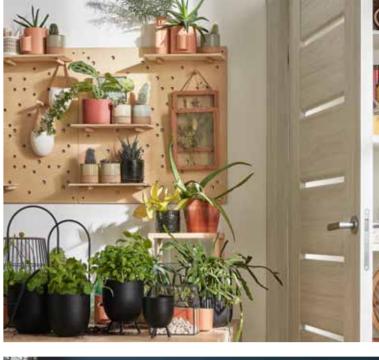

#### TAILOR-MADE SET

Light and durable, the Slot board will serve you for many years. It is made of durable MDF board, covered with birch veneer. The natural finish gives it a timeless character. This decoration can be easily incorporated into any interior, and by combining different accessories you can create your dream set.

NATURAL MATERIAL

PERFECTLY FITTED

EASY INSTALLATION

MADE IN POLAND

SLOT BOARD 60x60x1 cm

LARGE SLOT CONTAINER 11x41x11 cm

SMALL SLOT CONTAINER 11x11x11 cm

LARGE FELT SLOT POCKET

#### SLOT BOARD EXAMPLE SET

Do you lack space for storing tiny bits and pieces in your kitchen? The Slot board comes to the rescue with its practical containers. They come in two sizes and can be used as organisers, flowerpots or storage for recipes. The containers are made of powder-coated steel which makes them look good, durable and easy to clean.