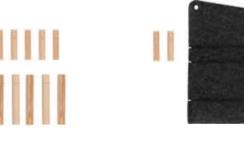

NATURAL MATERIAL

PERFECTLY FITTED

EASY INSTALLATION

MADE IN POLAND

SLOT BOARD 60x60x1 cm

LARGE SLOT CONTAINER 11x41x11 cm

SMALL SLOT CONTAINER 11x11x11 cm

LARGE FELT SLOT POCKET

27x26 cm

SMALL FELT SLOT POCKET 11x14 cm

SLOT WOODEN PINS 6 cm Ø12 (5 pcs.) 10 cm Ø15 (5 pcs.)

COMFORT FROM THE START

Getting ready to go out has never been so simple. Install exactly as many panels and pegs as you need in your hallway and get the perfect number of hangers for you and your loved ones. Every coat or umbrella will have its place. If you want to have your hat or glasses at hand, just add a shelf.

#### **QUICK ASSEMBLY**

You can install the Slot board quickly and intuitively, without any special tools. All you need are the universal pegs, which are included in the set, together with a detailed manual. You can also find it on our website.