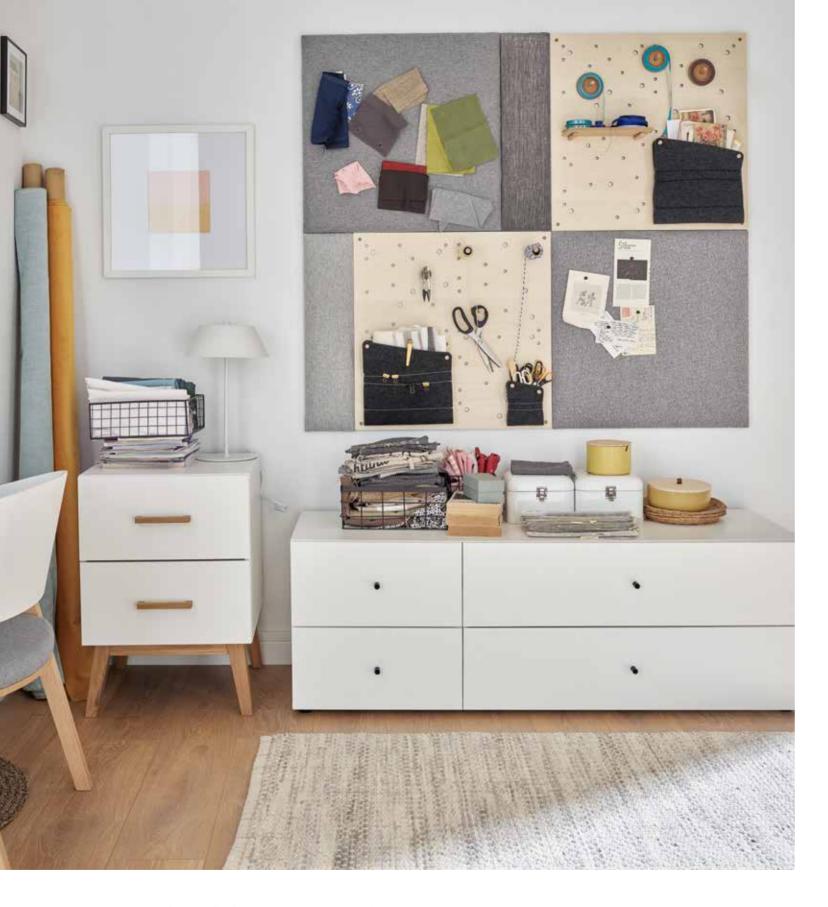

EXAMPLE SET

It is the end of desk chaos! The pockets made of sturdy felt can hold a variety of office accessories. The pockets are equipped with elastic bands for holding notes or photos. Felt pockets are available in two sizes - the large ones can store even an A4 size paper. You can easily adjust them to the layout of the board and mount them with the included pegs.

SLOT BOARD

SLOT WOODEN PINS

SOFORM UPHOLSTERED PANELS: REGULAR 3 GREY WOOL REGULAR 2 GREY WOOL REGULAR 2 GREY MELANGE

LARGE SLOT FELT POCKET

SMALL SLOT FELT POCKET