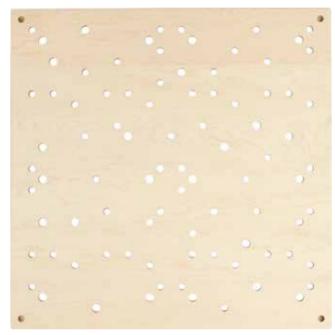

# SLOT. FUNCTIONALITY AND BEAUTY

The harmonious combination of order and aesthetics is one of the greatest challenges in creating a cohesive interior. The Slot board will allow you to overcome this successfully. This practical decoration will easily fit into any space. Well organised bits and pieces, or maybe elegantly displayed ornaments? Choose from among dedicated accessories and design your favourite fragment of the wall. Every look at the irregularly arranged openings in the board will remind you of a starry sky.

#### TAILOR-MADE SET

Light and durable, the Slot board will serve you for many years. It is made of durable MDF board, covered with birch veneer. The natural finish gives it a timeless character. This decoration can be easily incorporated into any interior, and by combining different accessories you can create your dream set.

NATURAL MATERIAL

PERFECTLY FITTED

EASY INSTALLATION

MADE IN POLAND

SLOT BOARD 60x60x1 cm

LARGE SLOT CONTAINER 11x41x11 cm

SMALL SLOT CONTAINER 11x11x11 cm

LARGE FELT SLOT POCKET