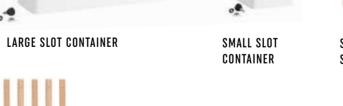

NATURAL MATERIAL

PERFECTLY FITTED

EASY INSTALLATION

MADE IN POLAND

SLOT BOARD 60x60x1 cm

LARGE SLOT CONTAINER 11x41x11 cm

SMALL SLOT CONTAINER 11x11x11 cm

LARGE FELT SLOT POCKET

#### SLOT BOARD EXAMPLE SET

Do you lack space for storing tiny bits and pieces in your kitchen? The Slot board comes to the rescue with its practical containers. They come in two sizes and can be used as organisers, flowerpots or storage for recipes. The containers are made of powder-coated steel which makes them look good, durable and easy to clean.