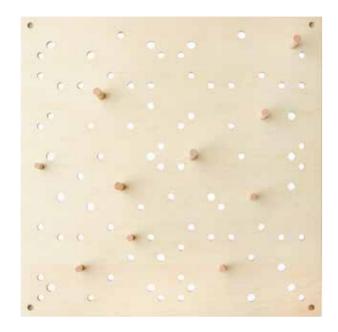

#### TAILOR-MADE SET

Light and durable, the Slot board will serve you for many years. It is made of durable MDF board, covered with birch veneer. The natural finish gives it a timeless character. This decoration can be easily incorporated into any interior, and by combining different accessories you can create your dream set.

NATURAL MATERIAL

PERFECTLY FITTED

EASY INSTALLATION

MADE IN POLAND

SLOT BOARD 60x60x1 cm

LARGE SLOT CONTAINER 11x41x11 cm

SMALL SLOT CONTAINER 11x11x11 cm

LARGE FELT SLOT POCKET

#### **READY-MADE SETS**

SET 1 60x60x9 cm Slot Board Slot Wooden Pins

1 pc. 10 pcs. pcs. 5xØ12 and 5xØ15

SET 2 60x60x14 cm Slot Board Slot Shelves Slot Wooden Pins

2 pcs. 10 pcs. pcs. 5xØ12 and 5xØ15

1 pc.