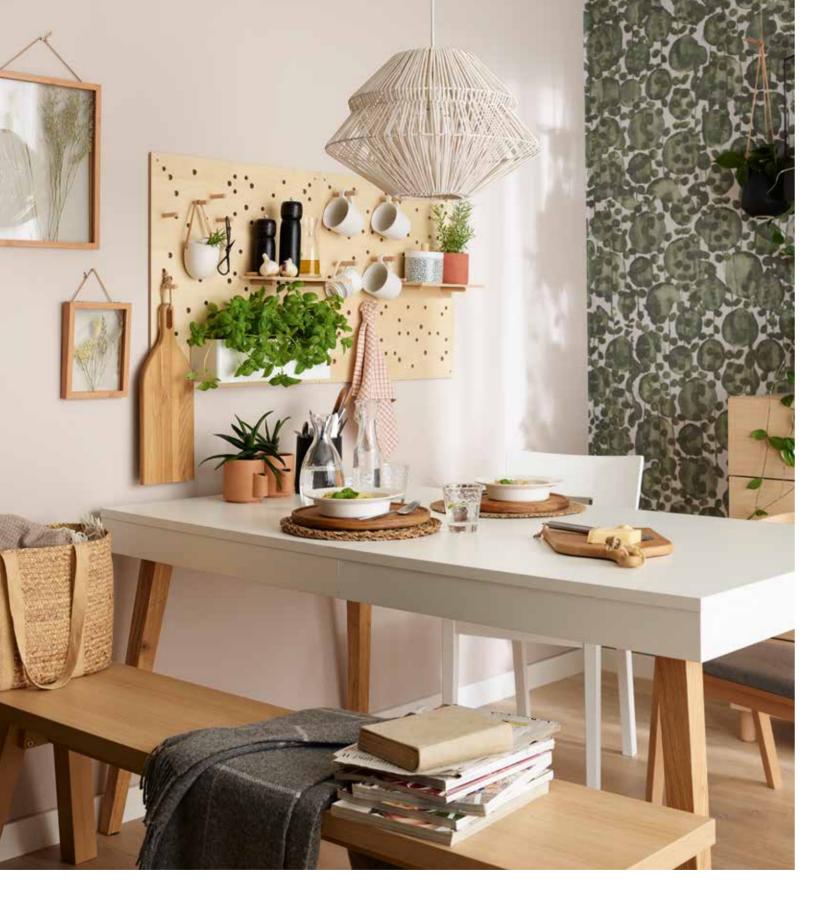

SLOT BOARD

HANGING CASE UTA

SLOT WOODEN PINS

Another prefect place for Slot board will be a wall next to the dining table. Select from dedicated accessories - hang mugs on the pegs, arrange favourite spices on the shelves, and use Slot containers as flower pots for herbs. Having meals in such a practically designed space is a pure pleasure.

#### SLOT BOARD EXAMPLE SET

Do you lack space for storing tiny bits and pieces in your kitchen? The Slot board comes to the rescue with its practical containers. They come in two sizes and can be used as organisers, flowerpots or storage for recipes. The containers are made of powder-coated steel which makes them look good, durable and easy to clean.