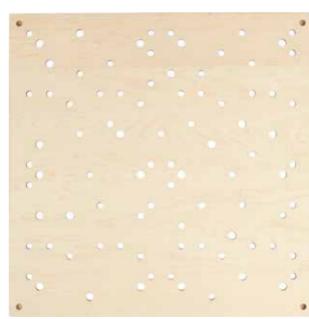

# SLOT. FUNCTIONALITY AND BEAUTY

The harmonious combination of order and aesthetics is one of the greatest challenges in creating a cohesive interior. The Slot board will allow you to overcome this successfully. This practical decoration will easily fit into any space. Well organised bits and pieces, or maybe elegantly displayed ornaments? Choose from among dedicated accessories and design your favourite fragment of the wall. Every look at the irregularly arranged openings in the board will remind you of a starry sky.

#### TAILOR-MADE SET

Light and durable, the Slot board will serve you for many years. It is made of durable MDF board, covered with birch veneer. The natural finish gives it a timeless character. This decoration can be easily incorporated into any interior, and by combining different accessories you can create your dream set.

NATURAL MATERIAL

PERFECTLY FITTED

EASY INSTALLATION

MADE IN POLAND

SLOT BOARD 60x60x1 cm

LARGE SLOT CONTAINER 11x41x11 cm

SMALL SLOT CONTAINER 11x11x11 cm

LARGE FELT SLOT POCKET