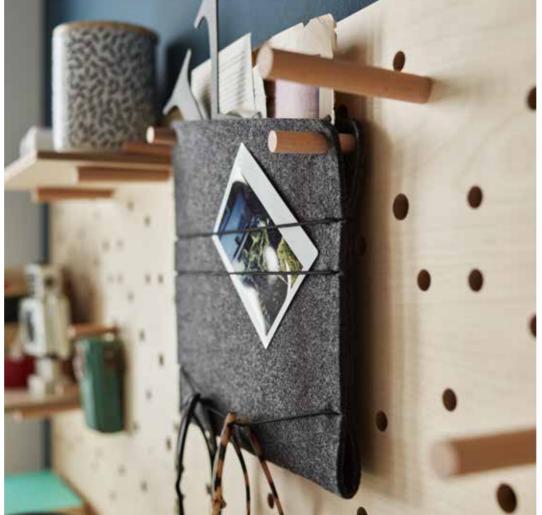

EXAMPLE SET

It is the end of desk chaos! The pockets made of sturdy felt can hold a variety of office accessories. The pockets are equipped with elastic bands for holding notes or photos. Felt pockets are available in two sizes - the large ones can store even an A4 size paper. You can easily adjust them to the layout of the board and mount them with the included pegs.

SLOT BOARD

SLOT WOODEN PINS

SOFORM UPHOLSTERED PANELS: REGULAR 3 GREY WOOL REGULAR 2 GREY WOOL REGULAR 2 GREY MELANGE

LARGE SLOT FELT POCKET

SMALL SLOT FELT POCKET