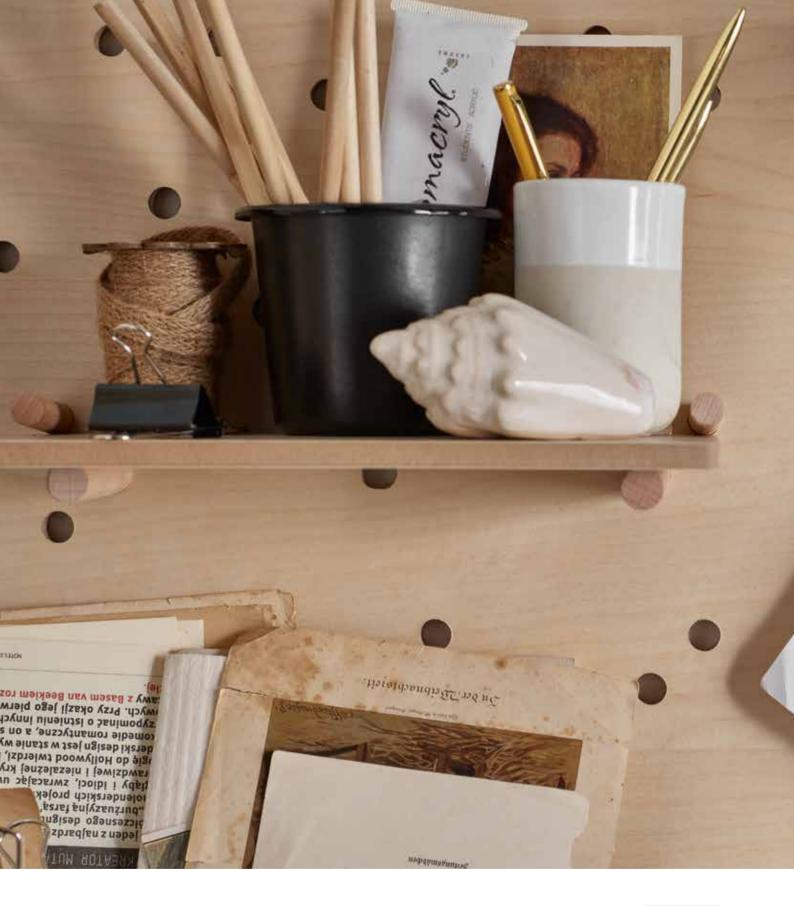

#### SLOT BOARD EXAMPLE SET

Do you lack space for storing tiny bits and pieces in your kitchen? The Slot board comes to the rescue with its practical containers. They come in two sizes and can be used as organisers, flowerpots or storage for recipes. The containers are made of powder-coated steel which makes them look good, durable and easy to clean.