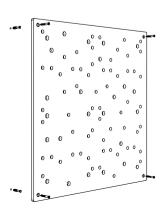

#### **QUICK ASSEMBLY**

You can install the Slot board quickly and intuitively, without any special tools. All you need are the universal pegs, which are included in the set, together with a detailed manual. You can also find it on our website.

The maximum load of the board is 15 kg.