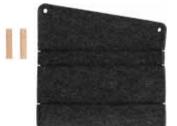

#### TAILOR-MADE SET

Light and durable, the Slot board will serve you for many years. It is made of durable MDF board, covered with birch veneer. The natural finish gives it a timeless character. This decoration can be easily incorporated into any interior, and by combining different accessories you can create your dream set.

NATURAL MATERIAL

PERFECTLY FITTED

EASY INSTALLATION

MADE IN POLAND

SLOT BOARD 60x60x1 cm

LARGE SLOT CONTAINER 11x41x11 cm

SMALL SLOT CONTAINER 11x11x11 cm

LARGE FELT SLOT POCKET

EXAMPLE SET

It is the end of desk chaos! The pockets made of sturdy felt can hold a variety of office accessories. The pockets are equipped with elastic bands for holding notes or photos. Felt pockets are available in two sizes - the large ones can store even an A4 size paper. You can easily adjust them to the layout of the board and mount them with the included pegs.

SLOT BOARD

SLOT WOODEN PINS

SOFORM UPHOLSTERED PANELS: REGULAR 3 GREY WOOL REGULAR 2 GREY WOOL REGULAR 2 GREY MELANGE

LARGE SLOT FELT POCKET

SMALL SLOT FELT POCKET