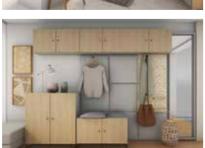

27x26 cm

SMALL FELT SLOT POCKET 11x14 cm

SLOT WOODEN PINS 6 cm Ø12 (5 pcs.) 10 cm Ø15 (5 pcs.)

COMFORT FROM THE START

Getting ready to go out has never been so simple. Install exactly as many panels and pegs as you need in your hallway and get the perfect number of hangers for you and your loved ones. Every coat or umbrella will have its place. If you want to have your hat or glasses at hand, just add a shelf.

The wooden pegs for Slot board work perfectly as hangers. You can buy additional pegs. Their usability is much appreciated in walk-in wardrobes where Slot board ensures even better organisation of space. Hang scarves, belts or handbags on the pegs. In this way you can keep your things tidy and easily accessible.