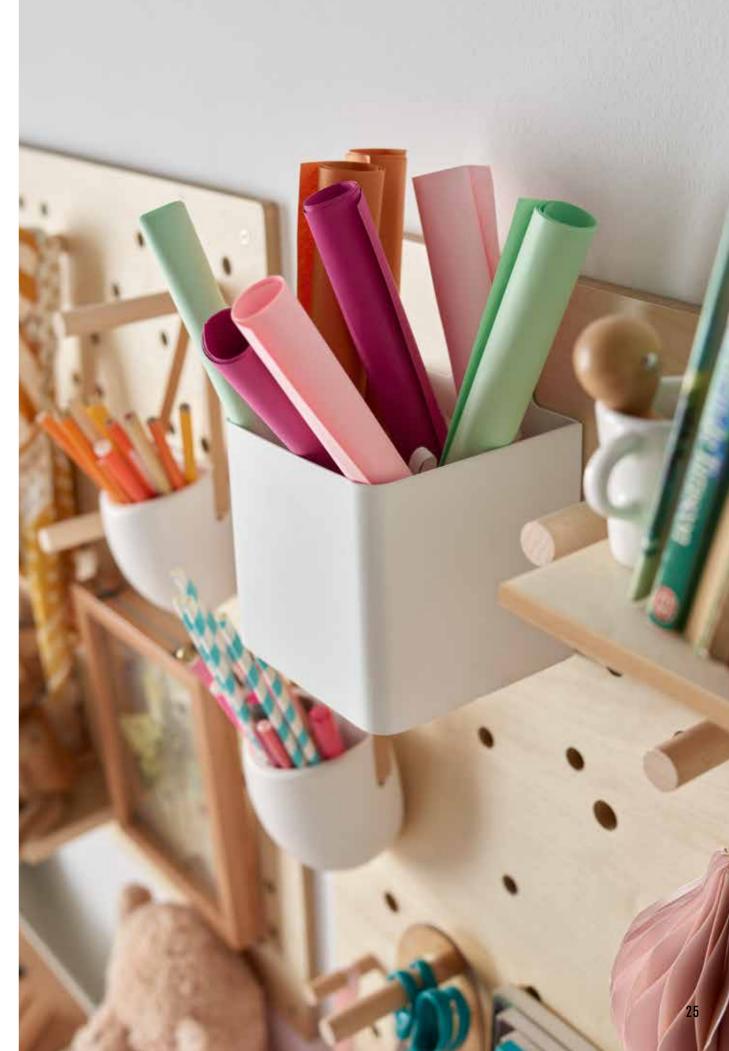

The hanging cases placed on wooden pegs will make it easier to keep things tidy.

They will constitute a handy base for crayons and art supplies, which will never again get lost in the jungle of children's works of art.

SLOT BOARD

HANGING CASE UTA

SLOT WOODEN PINS

Another prefect place for Slot board will be a wall next to the dining table. Select from dedicated accessories - hang mugs on the pegs, arrange favourite spices on the shelves, and use Slot containers as flower pots for herbs. Having meals in such a practically designed space is a pure pleasure.

#### SLOT BOARD EXAMPLE SET

Do you lack space for storing tiny bits and pieces in your kitchen? The Slot board comes to the rescue with its practical containers. They come in two sizes and can be used as organisers, flowerpots or storage for recipes. The containers are made of powder-coated steel which makes them look good, durable and easy to clean.