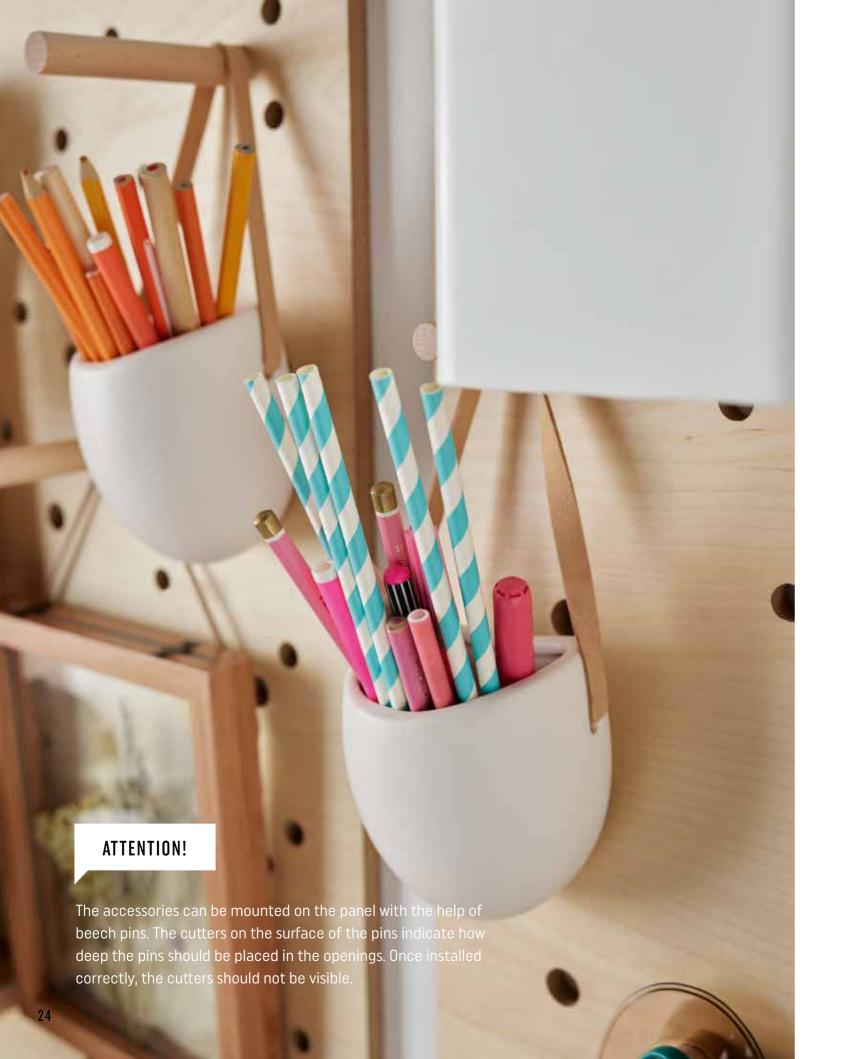

The hanging cases placed on wooden pegs will make it easier to keep things tidy.

They will constitute a handy base for crayons and art supplies, which will never again get lost in the jungle of children's works of art.

SLOT BOARD

HANGING CASE UTA

SLOT WOODEN PINS

Another prefect place for Slot board will be a wall next to the dining table. Select from dedicated accessories - hang mugs on the pegs, arrange favourite spices on the shelves, and use Slot containers as flower pots for herbs. Having meals in such a practically designed space is a pure pleasure.