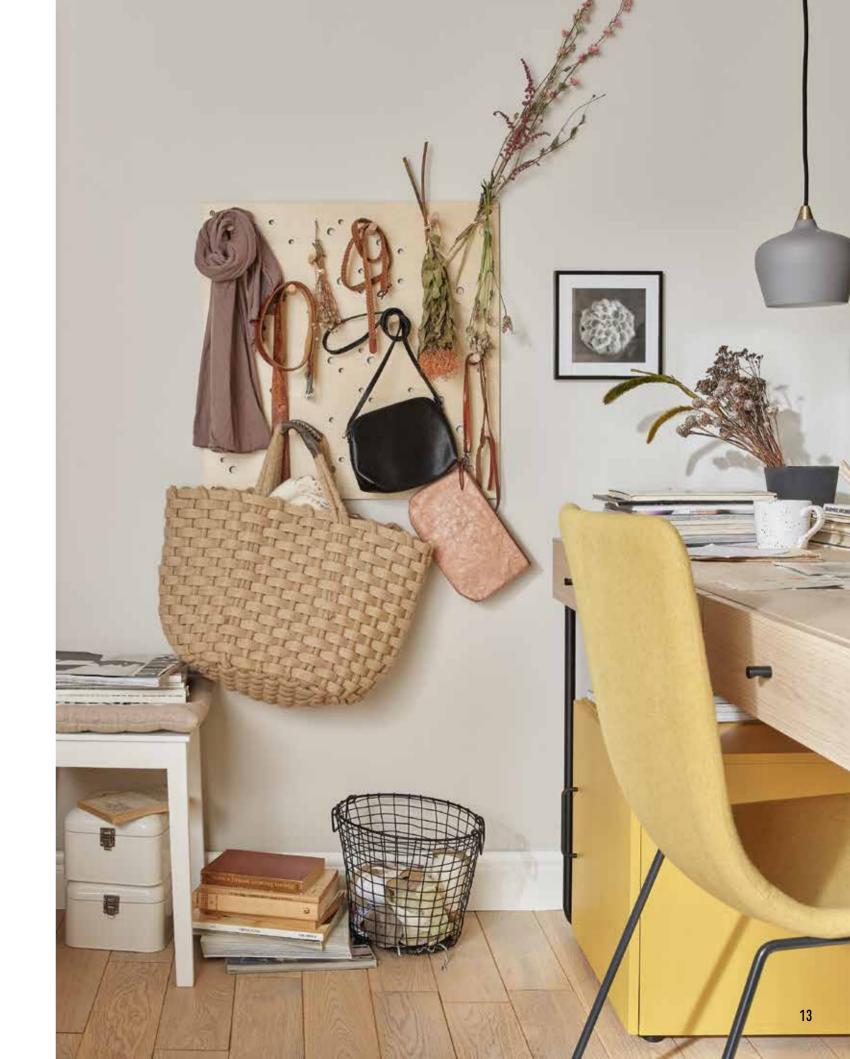

27x26 cm

SMALL FELT SLOT POCKET 11x14 cm

SLOT WOODEN PINS 6 cm Ø12 (5 pcs.) 10 cm Ø15 (5 pcs.)

COMFORT FROM THE START

Getting ready to go out has never been so simple. Install exactly as many panels and pegs as you need in your hallway and get the perfect number of hangers for you and your loved ones. Every coat or umbrella will have its place. If you want to have your hat or glasses at hand, just add a shelf.

The wooden pegs for Slot board work perfectly as hangers. You can buy additional pegs. Their usability is much appreciated in walk-in wardrobes where Slot board ensures even better organisation of space. Hang scarves, belts or handbags on the pegs. In this way you can keep your things tidy and easily accessible.