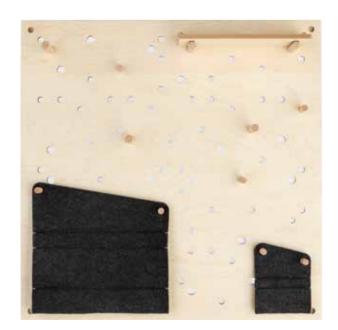

#### TAILOR-MADE SET

Light and durable, the Slot board will serve you for many years. It is made of durable MDF board, covered with birch veneer. The natural finish gives it a timeless character. This decoration can be easily incorporated into any interior, and by combining different accessories you can create your dream set.

NATURAL MATERIAL

PERFECTLY FITTED

EASY INSTALLATION

MADE IN POLAND

SLOT BOARD 60x60x1 cm

LARGE SLOT CONTAINER 11x41x11 cm

SMALL SLOT CONTAINER 11x11x11 cm

LARGE FELT SLOT POCKET