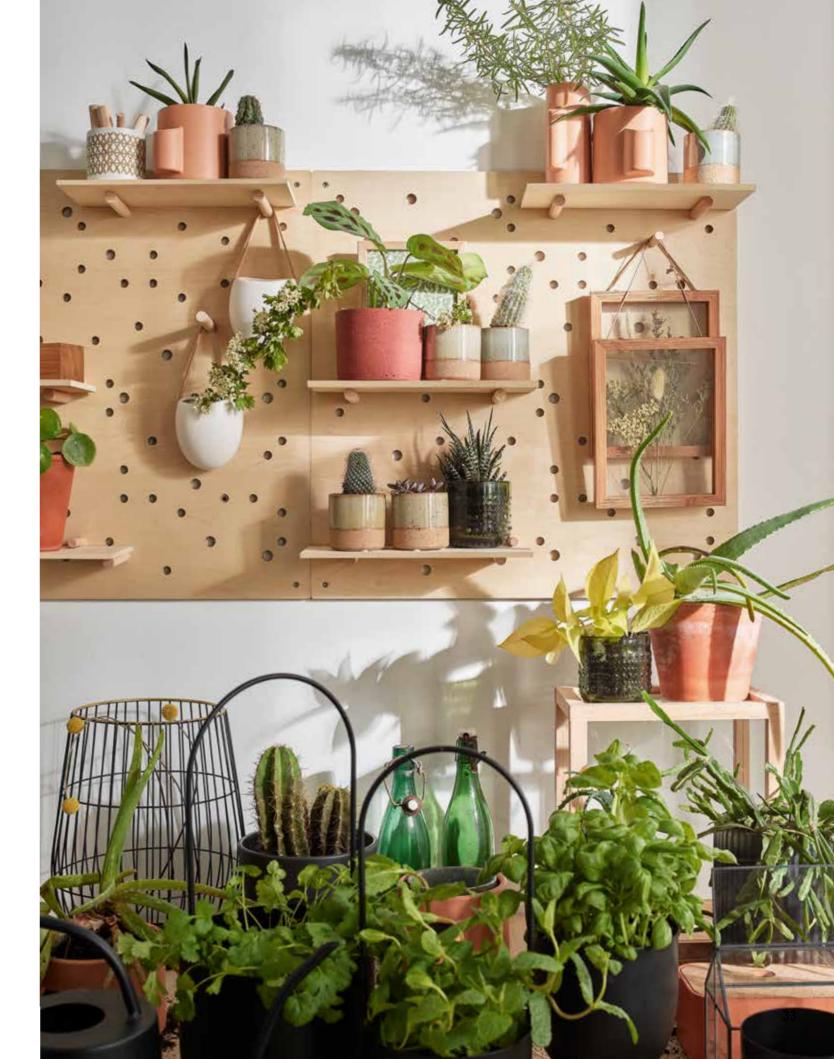

SLOT BOARD

HANGING CASE UTA

SLOT WOODEN PINS

Another prefect place for Slot board will be a wall next to the dining table. Select from dedicated accessories - hang mugs on the pegs, arrange favourite spices on the shelves, and use Slot containers as flower pots for herbs. Having meals in such a practically designed space is a pure pleasure.

#### SLOT BOARD EXAMPLE SET

Do you lack space for storing tiny bits and pieces in your kitchen? The Slot board comes to the rescue with its practical containers. They come in two sizes and can be used as organisers, flowerpots or storage for recipes. The containers are made of powder-coated steel which makes them look good, durable and easy to clean.

SLOT BOARD

JNIAINEK

HANGING CASE UTA

WINE DECANTER HARMONY