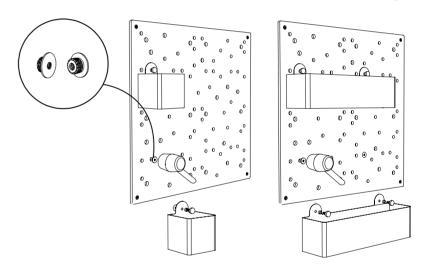

#### TAILOR-MADE SET

Light and durable, the Slot board will serve you for many years. It is made of durable MDF board, covered with birch veneer. The natural finish gives it a timeless character. This decoration can be easily incorporated into any interior, and by combining different accessories you can create your dream set.

NATURAL MATERIAL

PERFECTLY FITTED

EASY INSTALLATION

MADE IN POLAND

SLOT BOARD 60x60x1 cm

LARGE SLOT CONTAINER 11x41x11 cm

SMALL SLOT CONTAINER 11x11x11 cm

LARGE FELT SLOT POCKET

27x26 cm

SMALL FELT SLOT POCKET 11x14 cm

SLOT WOODEN PINS 6 cm Ø12 (5 pcs.) 10 cm Ø15 (5 pcs.)

COMFORT FROM THE START

Getting ready to go out has never been so simple. Install exactly as many panels and pegs as you need in your hallway and get the perfect number of hangers for you and your loved ones. Every coat or umbrella will have its place. If you want to have your hat or glasses at hand, just add a shelf.