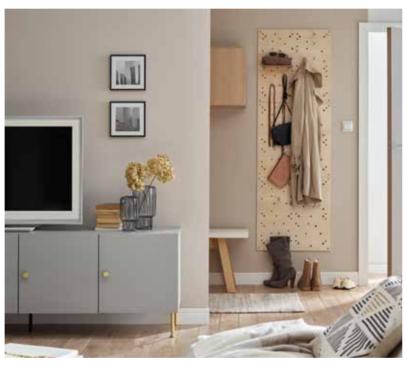

27x26 cm

SMALL FELT SLOT POCKET 11x14 cm

SLOT WOODEN PINS 6 cm Ø12 (5 pcs.) 10 cm Ø15 (5 pcs.)

COMFORT FROM THE START

Getting ready to go out has never been so simple. Install exactly as many panels and pegs as you need in your hallway and get the perfect number of hangers for you and your loved ones. Every coat or umbrella will have its place. If you want to have your hat or glasses at hand, just add a shelf.

The wooden pegs for Slot board work perfectly as hangers. You can buy additional pegs. Their usability is much appreciated in walk-in wardrobes where Slot board ensures even better organisation of space. Hang scarves, belts or handbags on the pegs. In this way you can keep your things tidy and easily accessible.