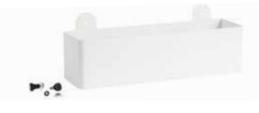

NATURAL MATERIAL

PERFECTLY FITTED

EASY INSTALLATION

MADE IN POLAND

SLOT BOARD 60x60x1 cm

LARGE SLOT CONTAINER 11x41x11 cm

SMALL SLOT CONTAINER 11x11x11 cm

LARGE FELT SLOT POCKET

#### SLOT BOARD EXAMPLE SET

Do you lack space for storing tiny bits and pieces in your kitchen? The Slot board comes to the rescue with its practical containers. They come in two sizes and can be used as organisers, flowerpots or storage for recipes. The containers are made of powder-coated steel which makes them look good, durable and easy to clean.