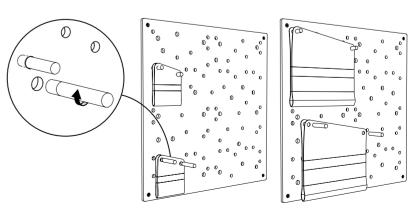

#### WELL-DESIGNED SETS

The Slot board can be complied by you as you wish or you can opt for one of the ready-made sets. There are three configurations to choose from. They comprise of a wall panel and accessories: pegs, additional shelves or felt pockets. Enjoy the freedom of choice - select the arrangement that suits you best.

#### **READY-MADE SETS**

SET 1 60x60x9 cm Slot Board Slot Wooden Pins

1 pc. 10 pcs. pcs. 5xØ12 and 5xØ15

SET 2 60x60x14 cm Slot Board Slot Shelves Slot Wooden Pins

2 pcs. 10 pcs. pcs. 5xØ12 and 5xØ15

1 pc.

## SET 3 60x60x14 cm Slot Board 1 pc. Slot Shelves 1 pc. Large Slot Felt Pocket 1 pc. Small Slot Felt Pocket 1 pc. Slot Wooden Pins 10 pcs. pcs. 5xØ12 and 5xØ15

Every interior will appreciate a harmonious duet. The Slot board and Soform upholstered panels is a match made in heaven. Take advantage of both solutions and design your walls to your liking. With the help of additional accessories, a soft backrest can change into a storage for your odds and ends. Cosy, functional, and most importantly - yours.