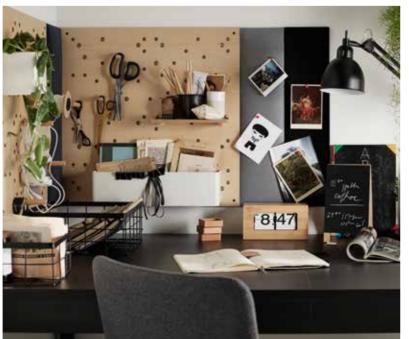

EXAMPLE SET

It is the end of desk chaos! The pockets made of sturdy felt can hold a variety of office accessories. The pockets are equipped with elastic bands for holding notes or photos. Felt pockets are available in two sizes - the large ones can store even an A4 size paper. You can easily adjust them to the layout of the board and mount them with the included pegs.

SLOT BOARD

SLOT WOODEN PINS

SOFORM UPHOLSTERED PANELS: REGULAR 3 GREY WOOL REGULAR 2 GREY WOOL REGULAR 2 GREY MELANGE

LARGE SLOT FELT POCKET

SMALL SLOT FELT POCKET