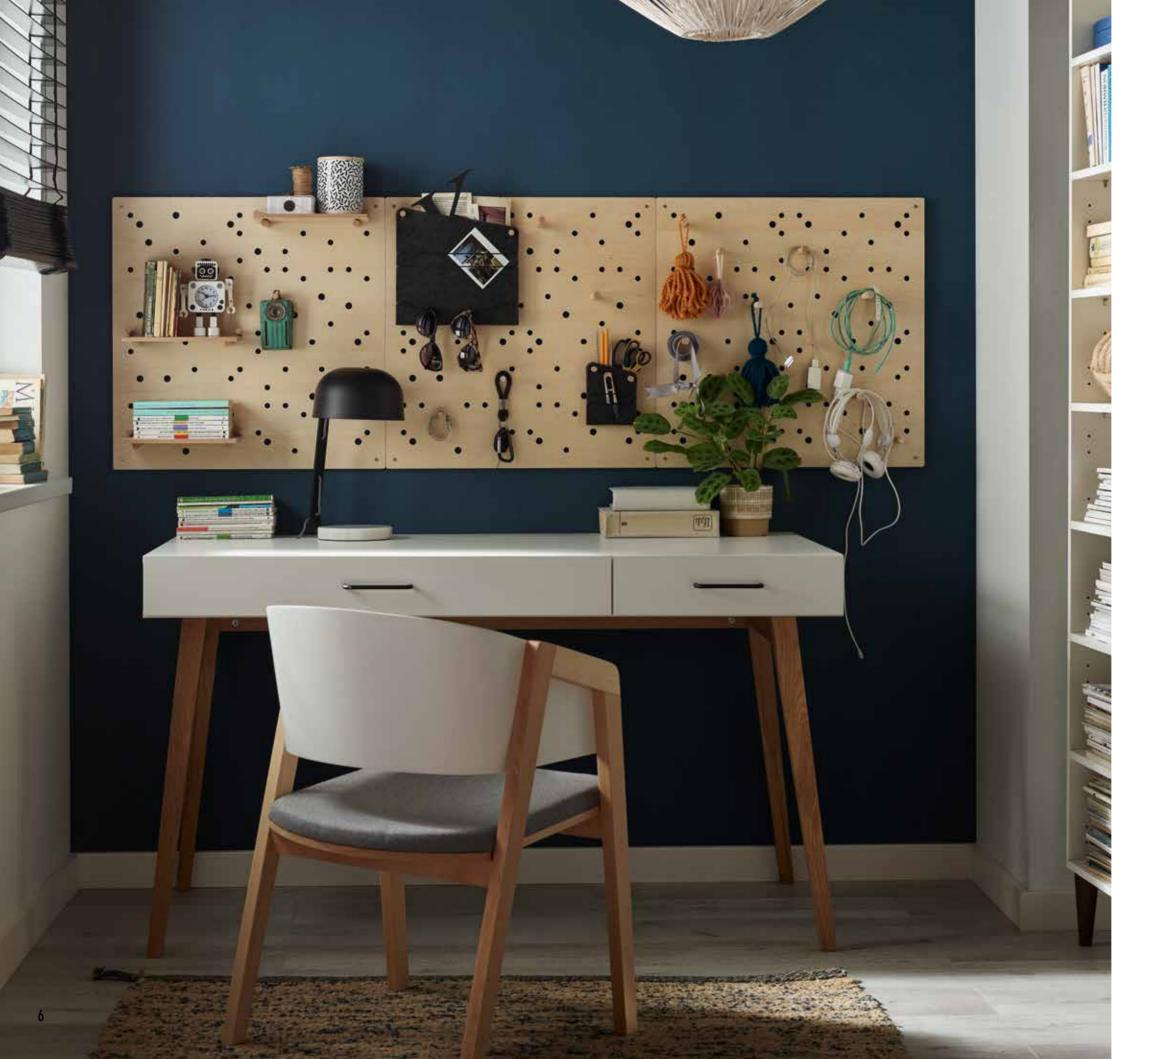

#### WELL-DESIGNED SETS

The Slot board can be complied by you as you wish or you can opt for one of the ready-made sets. There are three configurations to choose from. They comprise of a wall panel and accessories: pegs, additional shelves or felt pockets. Enjoy the freedom of choice - select the arrangement that suits you best.

#### **READY-MADE SETS**

SET 1 60x60x9 cm Slot Board Slot Wooden Pins

1 pc. 10 pcs. pcs. 5xØ12 and 5xØ15

SET 2 60x60x14 cm Slot Board Slot Shelves Slot Wooden Pins

2 pcs. 10 pcs. pcs. 5xØ12 and 5xØ15

1 pc.

## SET 3 60x60x14 cm Slot Board 1 pc. Slot Shelves 1 pc. Large Slot Felt Pocket 1 pc. Small Slot Felt Pocket 1 pc. Slot Wooden Pins 10 pcs. pcs. 5xØ12 and 5xØ15

Every interior will appreciate a harmonious duet. The Slot board and Soform upholstered panels is a match made in heaven. Take advantage of both solutions and design your walls to your liking. With the help of additional accessories, a soft backrest can change into a storage for your odds and ends. Cosy, functional, and most importantly - yours.