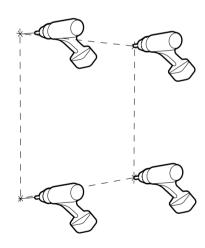

#### **QUICK ASSEMBLY**

You can install the Slot board quickly and intuitively, without any special tools. All you need are the universal pegs, which are included in the set, together with a detailed manual. You can also find it on our website.

The maximum load of the board is 15 kg.