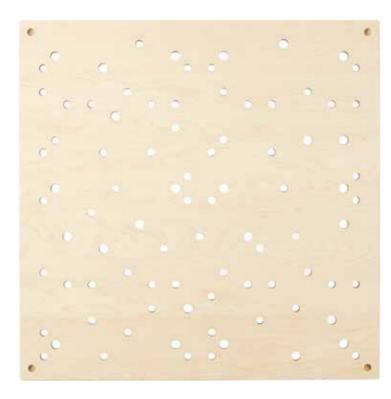

# SLOT. FUNCTIONALITY AND BEAUTY

The harmonious combination of order and aesthetics is one of the greatest challenges in creating a cohesive interior. The Slot board will allow you to overcome this successfully. This practical decoration will easily fit into any space. Well organised bits and pieces, or maybe elegantly displayed ornaments? Choose from among dedicated accessories and design your favourite fragment of the wall. Every look at the irregularly arranged openings in the board will remind you of a starry sky.

#### TAILOR-MADE SET

Light and durable, the Slot board will serve you for many years. It is made of durable MDF board, covered with birch veneer. The natural finish gives it a timeless character. This decoration can be easily incorporated into any interior, and by combining different accessories you can create your dream set.

NATURAL MATERIAL

PERFECTLY FITTED

EASY INSTALLATION

MADE IN POLAND

SLOT BOARD 60x60x1 cm

LARGE SLOT CONTAINER 11x41x11 cm

SMALL SLOT CONTAINER 11x11x11 cm

LARGE FELT SLOT POCKET