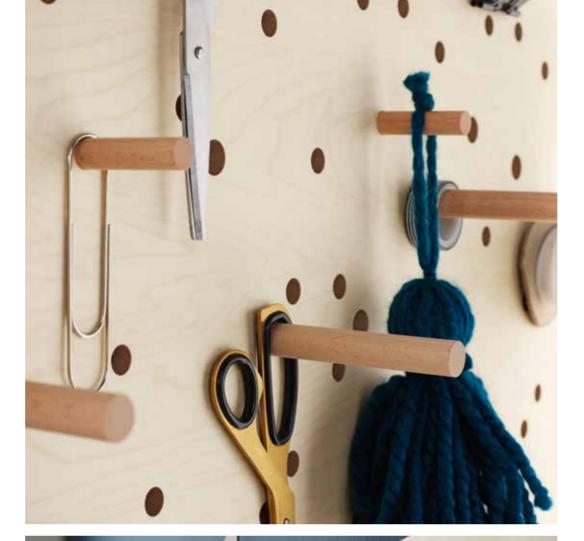

The wooden pegs for Slot board work perfectly as hangers. You can buy additional pegs. Their usability is much appreciated in walk-in wardrobes where Slot board ensures even better organisation of space. Hang scarves, belts or handbags on the pegs. In this way you can keep your things tidy and easily accessible.

SLOT BOARD

SLOT WOODEN PINS

GOOD ORGANISATION

If you want to organise your child's room and harness the chaos Slot is the answer. Go for Slot board with stable shelves. They can store heavier objects like books or notebooks.

The hanging cases placed on wooden pegs will make it easier to keep things tidy.

They will constitute a handy base for crayons and art supplies, which will never again get lost in the jungle of children's works of art.