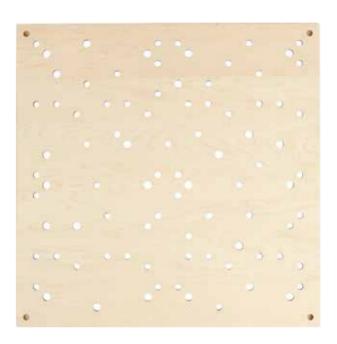

# SLOT. FUNCTIONALITY AND BEAUTY

The harmonious combination of order and aesthetics is one of the greatest challenges in creating a cohesive interior. The Slot board will allow you to overcome this successfully. This practical decoration will easily fit into any space. Well organised bits and pieces, or maybe elegantly displayed ornaments? Choose from among dedicated accessories and design your favourite fragment of the wall. Every look at the irregularly arranged openings in the board will remind you of a starry sky.

#### TAILOR-MADE SET

Light and durable, the Slot board will serve you for many years. It is made of durable MDF board, covered with birch veneer. The natural finish gives it a timeless character. This decoration can be easily incorporated into any interior, and by combining different accessories you can create your dream set.

NATURAL MATERIAL

PERFECTLY FITTED

EASY INSTALLATION

MADE IN POLAND

SLOT BOARD 60x60x1 cm

LARGE SLOT CONTAINER 11x41x11 cm

SMALL SLOT CONTAINER 11x11x11 cm

LARGE FELT SLOT POCKET