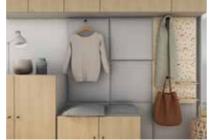

SLOT BOARD

HANGING CASE UTA

SLOT WOODEN PINS

Another prefect place for Slot board will be a wall next to the dining table. Select from dedicated accessories - hang mugs on the pegs, arrange favourite spices on the shelves, and use Slot containers as flower pots for herbs. Having meals in such a practically designed space is a pure pleasure.

#### SLOT BOARD EXAMPLE SET

Do you lack space for storing tiny bits and pieces in your kitchen? The Slot board comes to the rescue with its practical containers. They come in two sizes and can be used as organisers, flowerpots or storage for recipes. The containers are made of powder-coated steel which makes them look good, durable and easy to clean.

SLOT BOARD

JNIAINEK

HANGING CASE UTA

WINE DECANTER HARMONY