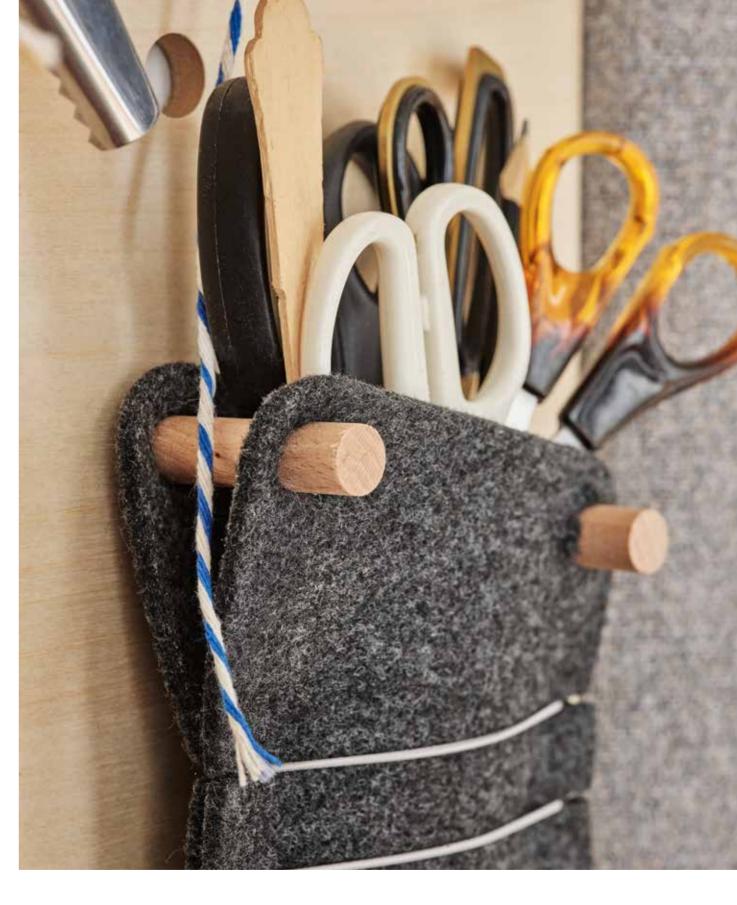

EXAMPLE SET

It is the end of desk chaos! The pockets made of sturdy felt can hold a variety of office accessories. The pockets are equipped with elastic bands for holding notes or photos. Felt pockets are available in two sizes - the large ones can store even an A4 size paper. You can easily adjust them to the layout of the board and mount them with the included pegs.