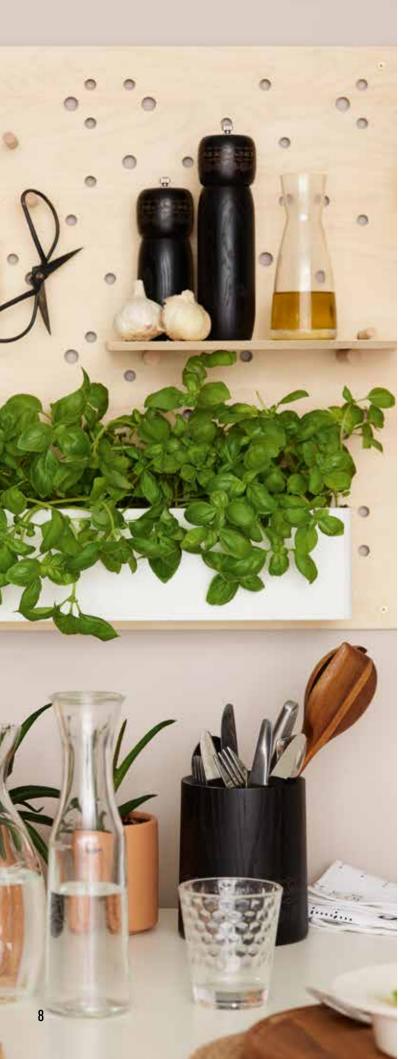

SLOT BOARD

HANGING CASE UTA

SLOT WOODEN PINS

Another prefect place for Slot board will be a wall next to the dining table. Select from dedicated accessories - hang mugs on the pegs, arrange favourite spices on the shelves, and use Slot containers as flower pots for herbs. Having meals in such a practically designed space is a pure pleasure.

#### SLOT BOARD EXAMPLE SET

Do you lack space for storing tiny bits and pieces in your kitchen? The Slot board comes to the rescue with its practical containers. They come in two sizes and can be used as organisers, flowerpots or storage for recipes. The containers are made of powder-coated steel which makes them look good, durable and easy to clean.