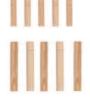

NATURAL MATERIAL

PERFECTLY FITTED

EASY INSTALLATION

MADE IN POLAND

SLOT BOARD 60x60x1 cm

LARGE SLOT CONTAINER 11x41x11 cm

SMALL SLOT CONTAINER 11x11x11 cm

LARGE FELT SLOT POCKET

27x26 cm

SMALL FELT SLOT POCKET 11x14 cm

SLOT WOODEN PINS 6 cm Ø12 (5 pcs.) 10 cm Ø15 (5 pcs.)

COMFORT FROM THE START

Getting ready to go out has never been so simple. Install exactly as many panels and pegs as you need in your hallway and get the perfect number of hangers for you and your loved ones. Every coat or umbrella will have its place. If you want to have your hat or glasses at hand, just add a shelf.

The wooden pegs for Slot board work perfectly as hangers. You can buy additional pegs. Their usability is much appreciated in walk-in wardrobes where Slot board ensures even better organisation of space. Hang scarves, belts or handbags on the pegs. In this way you can keep your things tidy and easily accessible.

SLOT BOARD

SLOT WOODEN PINS

GOOD ORGANISATION

If you want to organise your child's room and harness the chaos Slot is the answer. Go for Slot board with stable shelves. They can store heavier objects like books or notebooks.