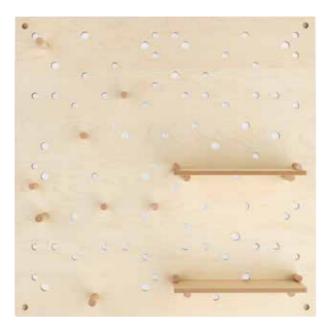

SLOT BOARD

SLOT WOODEN PINS

GOOD ORGANISATION

If you want to organise your child's room and harness the chaos Slot is the answer. Go for Slot board with stable shelves. They can store heavier objects like books or notebooks.

Mount the shelves anywhere you want on the panel or adjust them if need be.

EXAMPLE SET

Not only can you match the Slot board with dedicated accessories, but this aesthetically pleasing board can also be combined with other accessories which are not a part of the collection.

#### **READY-MADE SETS**

SET 1 60x60x9 cm Slot Board Slot Wooden Pins

1 pc. 10 pcs. pcs. 5xØ12 and 5xØ15

SET 2 60x60x14 cm Slot Board Slot Shelves Slot Wooden Pins

2 pcs. 10 pcs. pcs. 5xØ12 and 5xØ15

1 pc.

## SET 3 60x60x14 cm Slot Board 1 pc. Slot Shelves 1 pc. Large Slot Felt Pocket 1 pc. Small Slot Felt Pocket 1 pc. Slot Wooden Pins 10 pcs. pcs. 5xØ12 and 5xØ15

Every interior will appreciate a harmonious duet. The Slot board and Soform upholstered panels is a match made in heaven. Take advantage of both solutions and design your walls to your liking. With the help of additional accessories, a soft backrest can change into a storage for your odds and ends. Cosy, functional, and most importantly - yours.