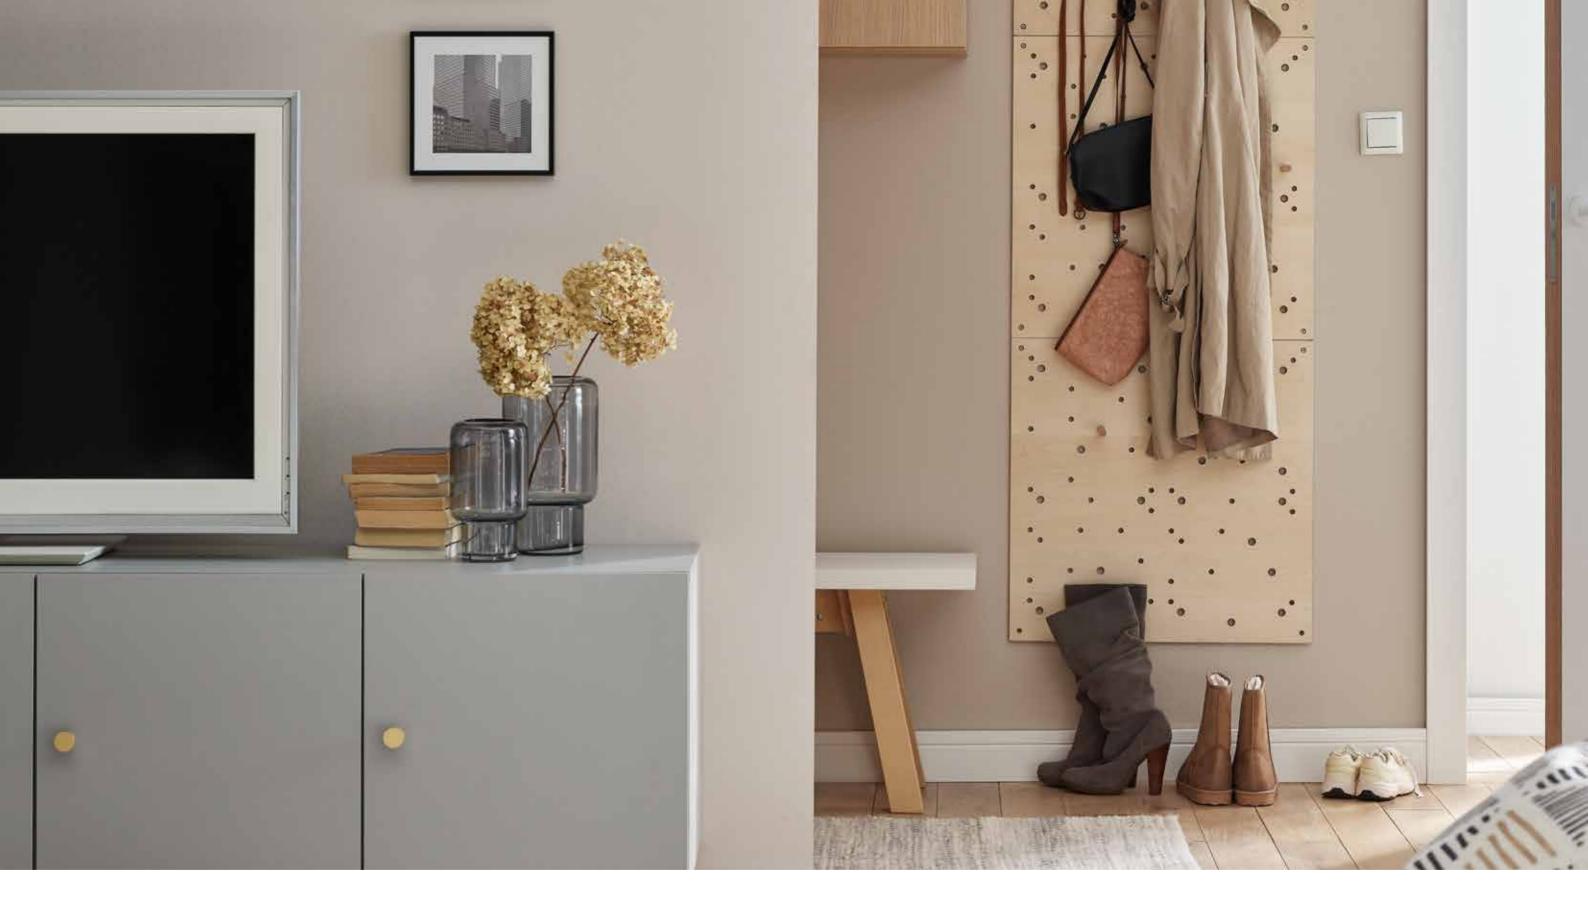

27x26 cm

SMALL FELT SLOT POCKET 11x14 cm

SLOT WOODEN PINS 6 cm Ø12 (5 pcs.) 10 cm Ø15 (5 pcs.)

COMFORT FROM THE START

Getting ready to go out has never been so simple. Install exactly as many panels and pegs as you need in your hallway and get the perfect number of hangers for you and your loved ones. Every coat or umbrella will have its place. If you want to have your hat or glasses at hand, just add a shelf.

The wooden pegs for Slot board work perfectly as hangers. You can buy additional pegs. Their usability is much appreciated in walk-in wardrobes where Slot board ensures even better organisation of space. Hang scarves, belts or handbags on the pegs. In this way you can keep your things tidy and easily accessible.