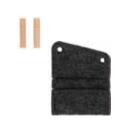

NATURAL MATERIAL

PERFECTLY FITTED

EASY INSTALLATION

MADE IN POLAND

SLOT BOARD 60x60x1 cm

LARGE SLOT CONTAINER 11x41x11 cm

SMALL SLOT CONTAINER 11x11x11 cm

LARGE FELT SLOT POCKET

27x26 cm

SMALL FELT SLOT POCKET 11x14 cm

SLOT WOODEN PINS 6 cm Ø12 (5 pcs.) 10 cm Ø15 (5 pcs.)

COMFORT FROM THE START

Getting ready to go out has never been so simple. Install exactly as many panels and pegs as you need in your hallway and get the perfect number of hangers for you and your loved ones. Every coat or umbrella will have its place. If you want to have your hat or glasses at hand, just add a shelf.

#### POCKET ASSEMBLY

The maximum load of the container is 2 kg.

The maximum load of an individual wooden pins is 1 kg.