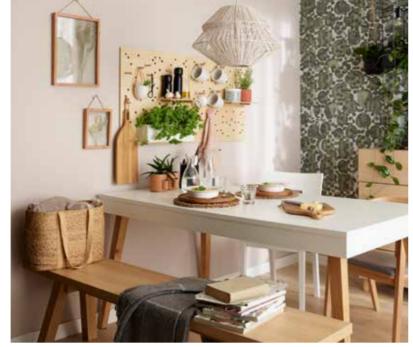

SLOT BOARD

HANGING CASE UTA

SLOT WOODEN PINS

Another prefect place for Slot board will be a wall next to the dining table. Select from dedicated accessories - hang mugs on the pegs, arrange favourite spices on the shelves, and use Slot containers as flower pots for herbs. Having meals in such a practically designed space is a pure pleasure.

#### SLOT BOARD EXAMPLE SET

Do you lack space for storing tiny bits and pieces in your kitchen? The Slot board comes to the rescue with its practical containers. They come in two sizes and can be used as organisers, flowerpots or storage for recipes. The containers are made of powder-coated steel which makes them look good, durable and easy to clean.