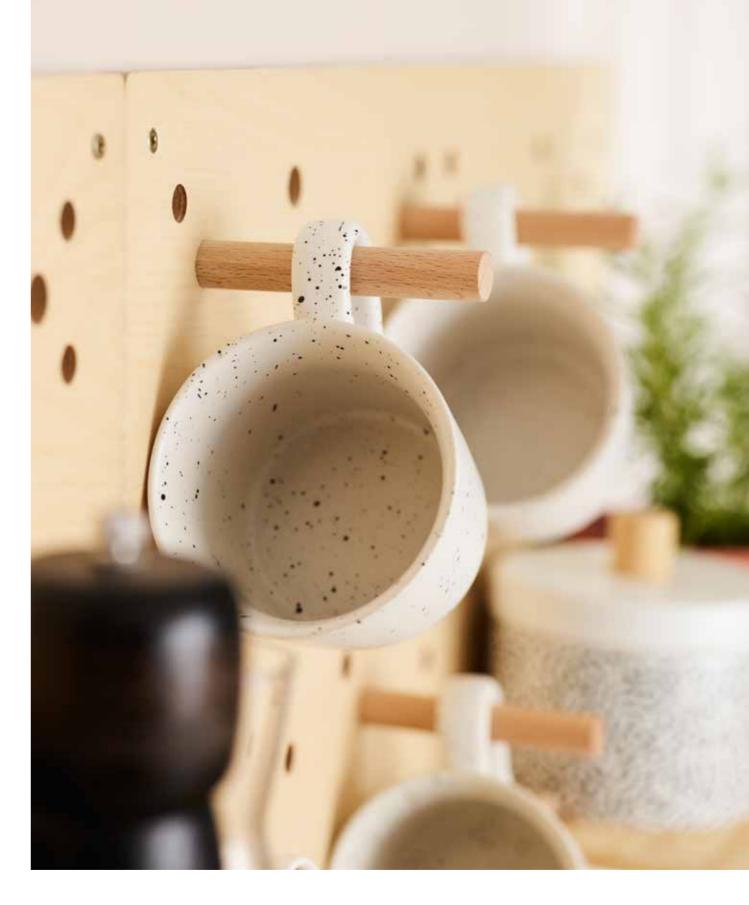

SLOT BOARD

HANGING CASE UTA

SLOT WOODEN PINS

Another prefect place for Slot board will be a wall next to the dining table. Select from dedicated accessories - hang mugs on the pegs, arrange favourite spices on the shelves, and use Slot containers as flower pots for herbs. Having meals in such a practically designed space is a pure pleasure.