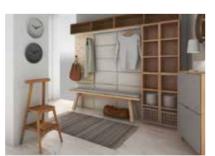

#### WELL-DESIGNED SETS

The Slot board can be complied by you as you wish or you can opt for one of the ready-made sets. There are three configurations to choose from. They comprise of a wall panel and accessories: pegs, additional shelves or felt pockets. Enjoy the freedom of choice - select the arrangement that suits you best.

#### **READY-MADE SETS**

SET 1 60x60x9 cm Slot Board Slot Wooden Pins

1 pc. 10 pcs. pcs. 5xØ12 and 5xØ15

SET 2 60x60x14 cm Slot Board Slot Shelves Slot Wooden Pins

2 pcs. 10 pcs. pcs. 5xØ12 and 5xØ15

1 pc.

## SET 3 60x60x14 cm Slot Board 1 pc. Slot Shelves 1 pc. Large Slot Felt Pocket 1 pc. Small Slot Felt Pocket 1 pc. Slot Wooden Pins 10 pcs. pcs. 5xØ12 and 5xØ15

Every interior will appreciate a harmonious duet. The Slot board and Soform upholstered panels is a match made in heaven. Take advantage of both solutions and design your walls to your liking. With the help of additional accessories, a soft backrest can change into a storage for your odds and ends. Cosy, functional, and most importantly - yours.