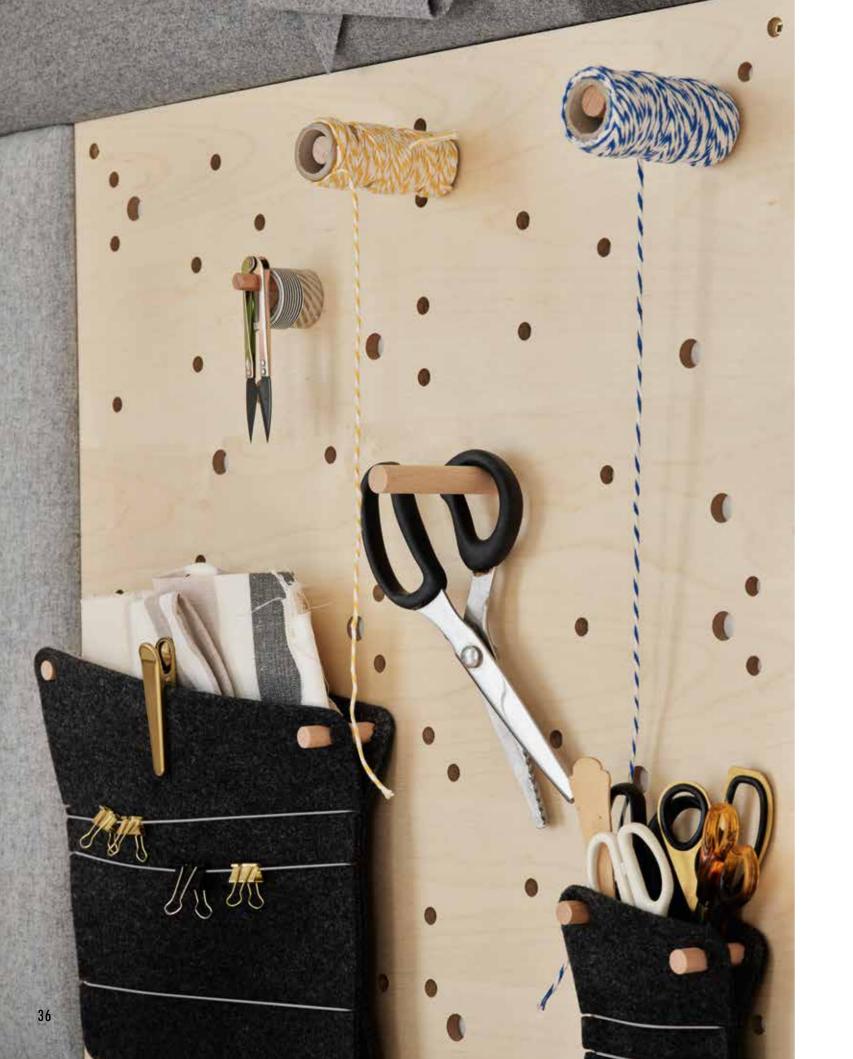

The hanging cases placed on wooden pegs will make it easier to keep things tidy.

They will constitute a handy base for crayons and art supplies, which will never again get lost in the jungle of children's works of art.

SLOT BOARD

HANGING CASE UTA

SLOT WOODEN PINS

Another prefect place for Slot board will be a wall next to the dining table. Select from dedicated accessories - hang mugs on the pegs, arrange favourite spices on the shelves, and use Slot containers as flower pots for herbs. Having meals in such a practically designed space is a pure pleasure.

EXAMPLE SET

It is the end of desk chaos! The pockets made of sturdy felt can hold a variety of office accessories. The pockets are equipped with elastic bands for holding notes or photos. Felt pockets are available in two sizes - the large ones can store even an A4 size paper. You can easily adjust them to the layout of the board and mount them with the included pegs.

#### **WORK WITH PLEASURE**

An office that promotes efficiency and creativity is at a premium. Choose your favourite accessories for the Slot board and adapt their layout to your daily needs. This way you will always have all the items you need for work within easy reach. A decoration with a non-distracting design will not only make it easier to organise your small items, but also your thoughts.