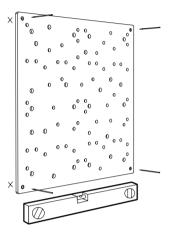

#### **QUICK ASSEMBLY**

You can install the Slot board quickly and intuitively, without any special tools. All you need are the universal pegs, which are included in the set, together with a detailed manual. You can also find it on our website.

The maximum load of the board is 15 kg.