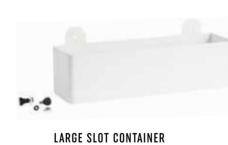

#### SLOT BOARD EXAMPLE SET

Do you lack space for storing tiny bits and pieces in your kitchen? The Slot board comes to the rescue with its practical containers. They come in two sizes and can be used as organisers, flowerpots or storage for recipes. The containers are made of powder-coated steel which makes them look good, durable and easy to clean.

SLOT BOARD

SOFORM UPHOLSTERED PANELS REGULAR 2 GREY VELVET MATT BLACK VELVET MATT

LARGE SLOT CONTAINER

SLOT SHELF