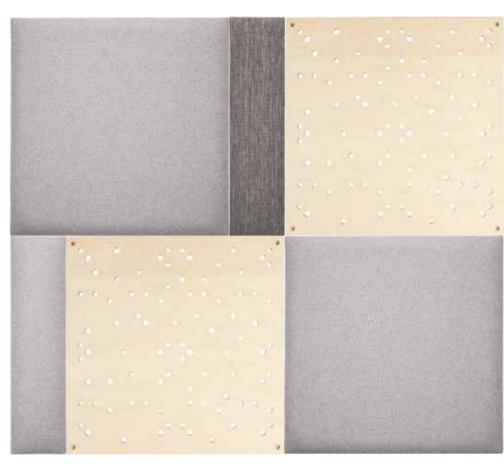

# SLOT. FUNCTIONALITY AND BEAUTY

The harmonious combination of order and aesthetics is one of the greatest challenges in creating a cohesive interior. The Slot board will allow you to overcome this successfully. This practical decoration will easily fit into any space. Well organised bits and pieces, or maybe elegantly displayed ornaments? Choose from among dedicated accessories and design your favourite fragment of the wall. Every look at the irregularly arranged openings in the board will remind you of a starry sky.

# DISCOVER THE WORLD OF POSSIBILITIES WITH SLOT BOARD

#### TAILOR-MADE SET

Light and durable, the Slot board will serve you for many years. It is made of durable MDF board, covered with birch veneer. The natural finish gives it a timeless character. This decoration can be easily incorporated into any interior, and by combining different accessories you can create your dream set.

#### WELL-DESIGNED SETS

The Slot board can be complied by you as you wish or you can opt for one of the ready-made sets. There are three configurations to choose from. They comprise of a wall panel and accessories: pegs, additional shelves or felt pockets. Enjoy the freedom of choice - select the arrangement that suits you best.

#### **READY-MADE SETS**

SET 1 60x60x9 cm Slot Board Slot Wooden Pins

1 pc. 10 pcs. pcs. 5xØ12 and 5xØ15

SET 2 60x60x14 cm Slot Board Slot Shelves Slot Wooden Pins

2 pcs. 10 pcs. pcs. 5xØ12 and 5xØ15

1 pc.

## SET 3 60x60x14 cm Slot Board 1 pc. Slot Shelves 1 pc. Large Slot Felt Pocket 1 pc. Small Slot Felt Pocket 1 pc. Slot Wooden Pins 10 pcs. pcs. 5xØ12 and 5xØ15

Every interior will appreciate a harmonious duet. The Slot board and Soform upholstered panels is a match made in heaven. Take advantage of both solutions and design your walls to your liking. With the help of additional accessories, a soft backrest can change into a storage for your odds and ends. Cosy, functional, and most importantly - yours.