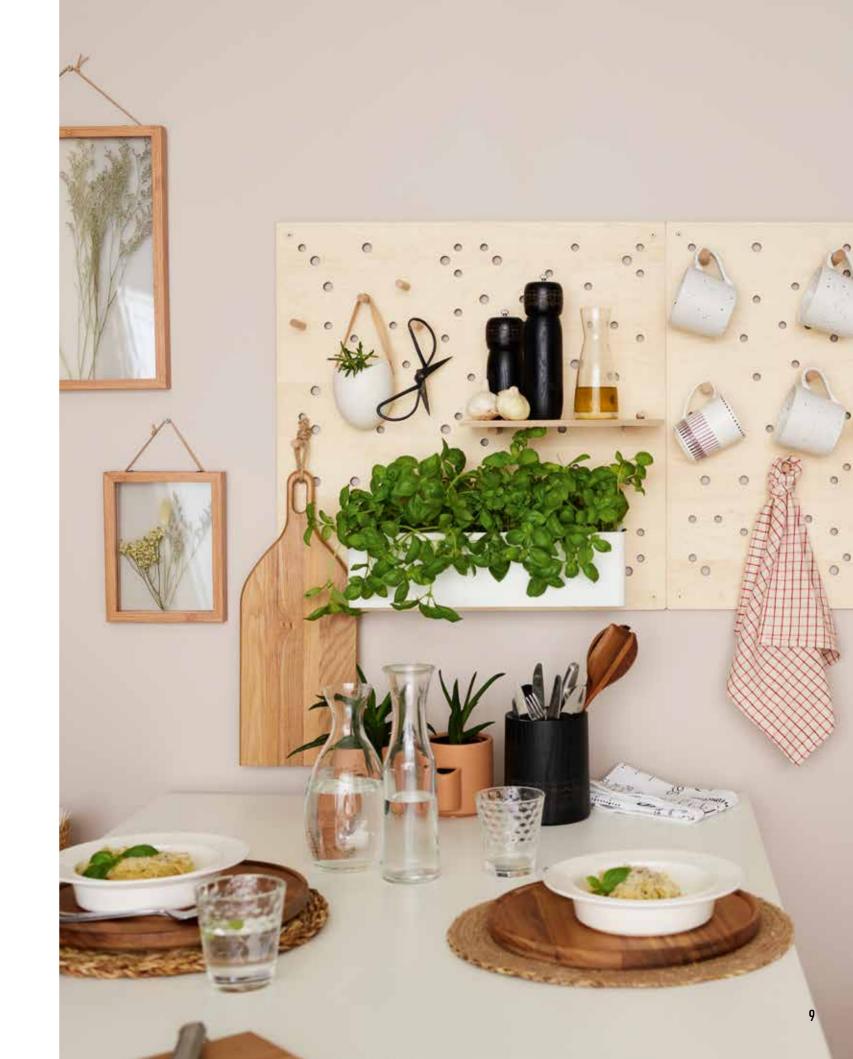

SLOT BOARD

HANGING CASE UTA

SLOT WOODEN PINS

Another prefect place for Slot board will be a wall next to the dining table. Select from dedicated accessories - hang mugs on the pegs, arrange favourite spices on the shelves, and use Slot containers as flower pots for herbs. Having meals in such a practically designed space is a pure pleasure.

#### SLOT BOARD EXAMPLE SET

Do you lack space for storing tiny bits and pieces in your kitchen? The Slot board comes to the rescue with its practical containers. They come in two sizes and can be used as organisers, flowerpots or storage for recipes. The containers are made of powder-coated steel which makes them look good, durable and easy to clean.