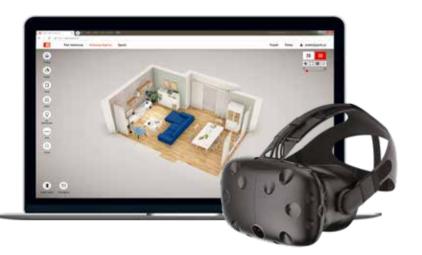

#### DESIGN YOUR VOXBOX INTERIOR

#### DESIGN

and arrange your space using a wide range of not only furniture but also floors, doors, lamps and VOX accessories.

#### **EVALUATE**

the whole design including a detailed calculation. You don't have to spend time doing the maths - the program will provide you with the numbers of, for example, needed packets of your chosen floor type.

#### ORDER

the chosen products by moving from your design to the VOX online-shop. If you choose to create your design at one of the VOX showroom stores with our consultant, you will be able to place the order there.

YOU CAN SEE YOUR DESIGN IN VR TECHNOLOGY IN OUR SHOWROOMS.