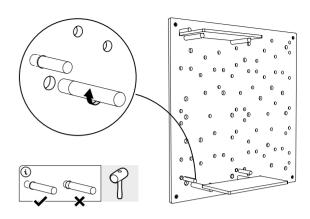

#### **QUICK ASSEMBLY**

You can install the Slot board quickly and intuitively, without any special tools. All you need are the universal pegs, which are included in the set, together with a detailed manual. You can also find it on our website.