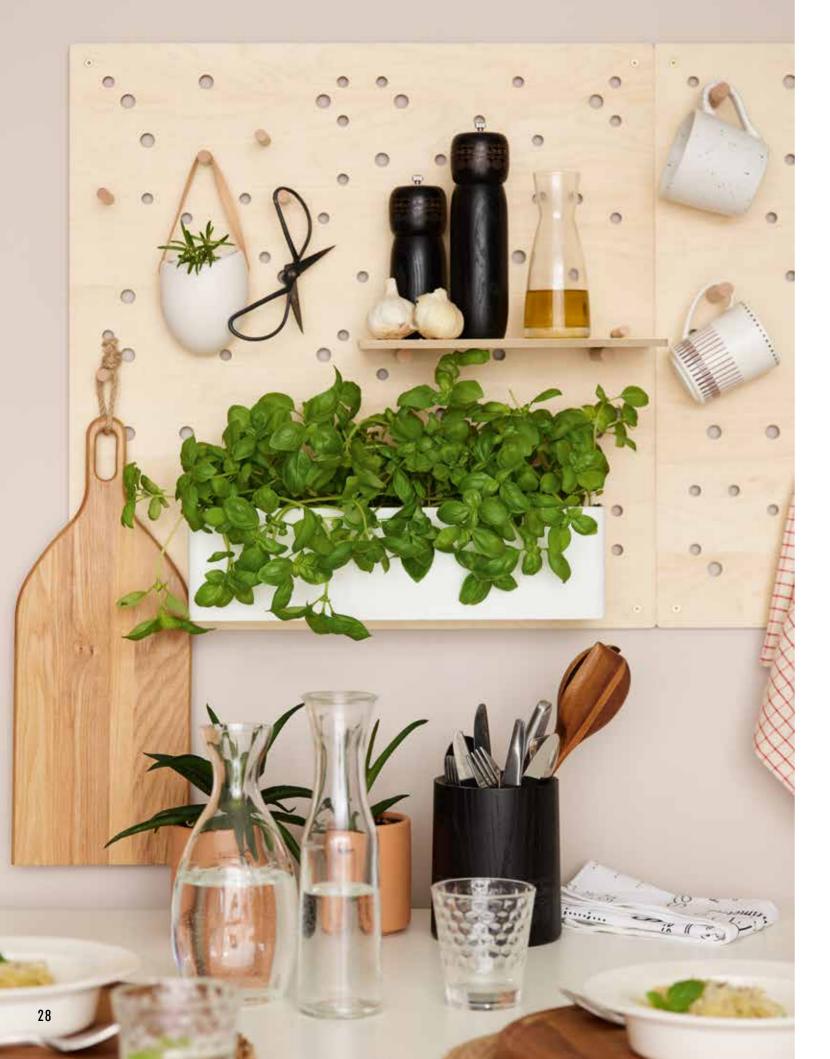

SLOT BOARD

HANGING CASE UTA

SLOT WOODEN PINS

Another prefect place for Slot board will be a wall next to the dining table. Select from dedicated accessories - hang mugs on the pegs, arrange favourite spices on the shelves, and use Slot containers as flower pots for herbs. Having meals in such a practically designed space is a pure pleasure.

#### SLOT BOARD EXAMPLE SET

Do you lack space for storing tiny bits and pieces in your kitchen? The Slot board comes to the rescue with its practical containers. They come in two sizes and can be used as organisers, flowerpots or storage for recipes. The containers are made of powder-coated steel which makes them look good, durable and easy to clean.